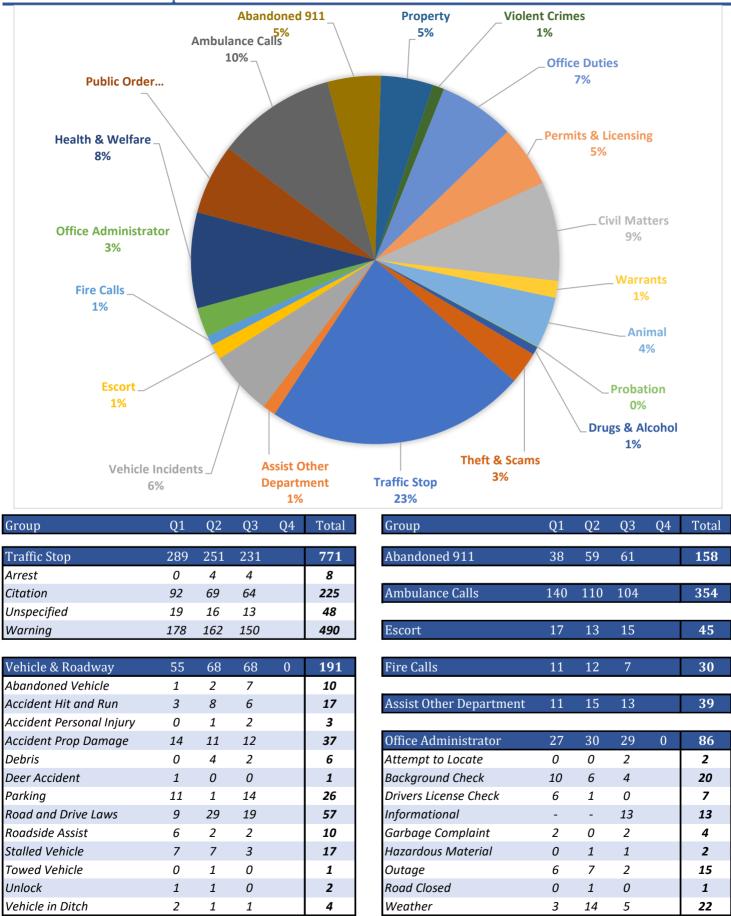

### SHERIFF'S OFFICE

County of Rock

\*

Sheriff Evan D. Verbrugge 1000 North Bluemound Ave. P.O. Box 613 Luverne, MN 56156 (507) 283-5000 Fax (507) 283-5003

City of Luverne

2024 Report - Third Quarter

# Call for Service Report

| Group    | Q1 | Q2 | Q3 | Q4 | Total |
|----------|----|----|----|----|-------|
|          |    |    |    |    |       |
| Property | 43 | 49 | 63 | 0  | 155   |

| Property         | 43 | 49 | 63 | 0 | 155 |
|------------------|----|----|----|---|-----|
| Alarm            | 18 | 11 | 17 |   | 46  |
| Burning/Smoke    | 3  | 3  | 4  |   | 10  |
| Extra Patrol     | 3  | 0  | 1  |   | 4   |
| Door/Window Open | 2  | 1  | 1  |   | 4   |
| Property Check   | 1  | 0  | 1  |   | 2   |
| Property Damage  | 1  | 2  | 5  |   | 8   |
| Property Found   | 3  | 9  | 10 |   | 22  |
| Property Lost    | 3  | 5  | 8  |   | 16  |
| Trespassing      | 5  | 14 | 12 |   | 31  |
| Vandalism        | 4  | 4  | 4  |   | 12  |

| Health and Welfare    | 72 | 104 | 108 | 0 | 284 |
|-----------------------|----|-----|-----|---|-----|
| Child Maltreatment    | 14 | 10  | 14  |   | 38  |
| Domestic              | 18 | 13  | 10  |   | 41  |
| Family and Child      | 9  | 26  | 24  |   | 59  |
| Lost Child            | 0  | 3   | 3   |   | 6   |
| Mental Cases          | 1  | 17  | 12  |   | 30  |
| Missing Person        | 1  | 3   | 3   |   | 7   |
| Public Health         | 0  | 0   | 0   |   | 0   |
| Runaway               | 2  | 5   | 7   |   | 14  |
| Sudden Death          | 0  | 0   | 1   |   | 1   |
| Suicide Attemp/Threat | 3  | 9   | 6   |   | 18  |
| Transient             | 3  | 3   | 0   |   | 6   |
| Vulnerable Adult      | 2  | 1   | 2   |   | 5   |
| Welfare Check         | 19 | 14  | 26  |   | 59  |

| Public Order         | 43 | 86 | 80 | 0 | 209 |
|----------------------|----|----|----|---|-----|
| Disorderly Conduct   | 8  | 7  | 5  |   | 20  |
| Curfew               | 0  | 0  | 0  |   | 0   |
| Disturbing the Peace | 10 | 19 | 30 |   | 59  |
| Harassing Comm       | 3  | 10 | 9  |   | 22  |
| Pedestrian           | 2  | 1  | 0  |   | 3   |
| Public Nuisance      | 1  | 0  | 0  |   | 1   |
| Suspicious Activity  | 16 | 46 | 32 |   | 94  |
| Threats              | 2  | 3  | 4  |   | 9   |
| Truancy              | 1  | 0  | 0  |   | 1   |

| Office & Transport | 68 | 71 | 86 | 0 | 225 |
|--------------------|----|----|----|---|-----|
| Court              | 0  | 0  | 2  |   | 2   |
| Fingerprint        | 25 | 29 | 29 |   | 83  |
| POR Registration   | 3  | 1  | 1  |   | 5   |
| POR Update         | 12 | 5  | 9  |   | 26  |
| Test Drug/Alcohol  | 3  | 1  | 2  |   | 6   |
| Transport          | 2  | 8  | 4  |   | 14  |

| Warrants        | 13 | 16 | 21 | 0 | 50         |
|-----------------|----|----|----|---|------------|
| Warrants        | 10 | 11 | 18 |   | <b>3</b> 9 |
| Search Warrants | 0  | 0  | 0  |   | 0          |

| Group                     | Q1 | Q2 | Q3 | Q4 | Total |
|---------------------------|----|----|----|----|-------|
|                           |    |    |    |    |       |
| Theft and Scams           | 21 | 30 | 44 | 0  | 95    |
| Burglary                  | 0  | 3  | 2  |    | 5     |
| Fraud/Forg/Counterfiet    | 4  | 3  | 6  |    | 13    |
| Gas Drive Off             | 0  | 0  | 2  |    | 2     |
| Identity Theft            | 3  | 1  | 1  |    | 5     |
| Motor Vehicle Theft       | 0  | 0  | 1  |    | 1     |
| NSF Check                 | 1  | 0  | 0  |    | 1     |
| Posess of Stolen Property | 0  | 0  | 0  |    | 0     |
| Robbery                   | 0  | 0  | 0  |    | 0     |
| Scam                      | 5  | 12 | 10 |    | 27    |
| Theft from Motor Vehicle  | 0  | 0  | 3  |    | 3     |
| Theft/Larceny             | 8  | 11 | 19 |    | 38    |

| Permits and Licensing | 88 | 43 | 51 | 0 | 182 |
|-----------------------|----|----|----|---|-----|
| Burn Permit           | 9  | 5  | 0  |   | 14  |
| Explosives Permit     | 0  | 0  | 0  |   | 0   |
| Permit to Carry       | 43 | 21 | 32 |   | 96  |
| Permit to Purchase    | 36 | 17 | 18 |   | 71  |
| Solicitor License     | 0  | 0  | 1  |   | 1   |

| Drugs and Alcohol | 5 | 15 | 4 | 0 | 24 |
|-------------------|---|----|---|---|----|
| Drunkeness        | 1 | 3  | 0 |   | 4  |
| Liquor Laws       | 0 | 1  | 0 |   | 1  |
| Narcotics         | 4 | 3  | 4 |   | 11 |
| Tobacco Laws      | 0 | 8  | 0 |   | 8  |

| Violent Crimes        | 5 | 13 | 16 | 0 | 34 |
|-----------------------|---|----|----|---|----|
| Arson                 | 0 | 0  | 0  |   | 0  |
| Assault               | 0 | 1  | 4  |   | 5  |
| Crim Sex Conduct      | 1 | 2  | 2  |   | 5  |
| Homicide              | 0 | 0  | 0  |   | 0  |
| Kidnapping/False Imp. | 0 | 0  | 0  |   | 0  |
| OFP Violation         | 3 | 9  | 10 |   | 22 |
| Weapons               | 1 | 1  | 0  |   | 2  |

| Probation  | 0 | 1 | 2 | 0 | 3 |
|------------|---|---|---|---|---|
| Drug Court | 0 | 1 | 2 |   | 3 |
| Probation  | 0 | 0 | 0 |   | 0 |

| Civil Matters      | 82 | 107 | 105 | 0 | 294 |
|--------------------|----|-----|-----|---|-----|
| Civil Issue        | 12 | 5   | 12  |   | 29  |
| Misc Public Assist | 44 | 74  | 57  |   | 175 |
| Paper Service      | 26 | 28  | 36  |   | 90  |

| Animal Complaint      | 24 | 67 | 60 | 0 | 151 |
|-----------------------|----|----|----|---|-----|
| Dog & Domestic Animal | 24 | 65 | 54 |   | 143 |
| Cattle & Farm Animal  | 0  | 2  | 1  |   | 3   |
| Wild Animal           | -  | -  | 5  |   | 5   |

# Incident Case Reports

| Group                    | Q1 | Q2 | Q3 | Q4 | Total |
|--------------------------|----|----|----|----|-------|
| Accident Fatal           | 0  | 0  | 1  |    |       |
| Abandoned 911            | 0  | 0  | 0  |    | 0     |
| Accident Hit & Run       | 2  | 4  | 1  |    | 7     |
| Accident Personal Injury | 1  | 1  | 1  |    | 3     |
| Accident Prop Damage     | 9  | 4  | 6  |    | 19    |
| Alarm                    | 1  | 0  | 0  |    | 1     |
| Ambulance                | 2  | 4  | 4  |    | 10    |
| Assault                  | 0  | 0  | 3  |    | 3     |
| Assist Other Department  | 2  | 0  | 0  |    | 2     |
| Burglary                 | 0  | 0  | 1  |    | 1     |
| Civil Issue              | 2  | 0  | 0  |    | 2     |
| Child Maltreatment       | 0  | 0  | 1  |    | 1     |
| Criminal Sexual Cond     | 1  | 2  | 2  |    | 5     |
| Disorderly               | 1  | 3  | 1  |    | 5     |
| Disturbing the Peace     | 0  | 1  | 1  |    | 2     |
| Dog and Animal           | 0  | 2  | 2  |    | 4     |
| Domestic                 | 7  | 8  | 4  |    | 19    |
| Drunkeness               | 0  | 0  | 0  |    | 0     |
| DWI                      | 0  | 3  | 3  |    | 6     |
| Family and Child         | 1  | 4  | 1  |    | 6     |
| Fire Calls               | 1  | 0  | 0  |    | 1     |
| Fleeing                  | 0  | 0  | 0  |    | 0     |
| Fraud/Forg/Counter       | 2  | 1  | 4  |    | 7     |
| Fugitive from Justice    | 0  | 0  | 0  |    | 0     |
| Garbage Complaint        | 2  | 0  | 1  |    | 3     |
| Harassing Comm           | 1  | 1  | 0  |    | 2     |
| Identity Theft           | 2  | 0  | 0  |    | 2     |
| Informational            | 0  | 0  | 3  |    | 3     |
| Liquor Laws              | 0  | 1  | 0  |    | 1     |
| Lost Child               | 0  | 1  | 0  |    | 1     |

| Group                  | Q1 | Q2 | Q3 | Q4 | Total |
|------------------------|----|----|----|----|-------|
| Misc Public Assist     | 0  | 2  | 0  |    | 2     |
| Missing Person         | 0  | 1  | 1  |    | 2     |
| Mental Cases           | 1  | 0  | 0  |    | 1     |
| Motor Vehicle Theft    | 0  | 0  | 1  |    | 1     |
| Narcotics              | 0  | 0  | 0  |    | 0     |
| NSF Check              | 1  | 0  | 0  |    | 1     |
| OFP Violation          | 1  | 5  | 1  |    | 7     |
| Parking                | 1  | 0  | 0  |    | 1     |
| Public Nuisance        | 0  | 0  | 0  |    | 0     |
| Property Damage        | 0  | 1  | 0  |    | 1     |
| Road and Drive Laws    | 1  | 0  | 1  |    | 2     |
| Runaway                | 0  | 0  | 0  |    | 0     |
| Scam                   | 0  | 0  | 0  |    | 0     |
| Search Warrant         | 0  | 0  | 0  |    | 0     |
| Stalled Vehicle        | 0  | 1  | 0  |    | 1     |
| Sudden Death           | 1  | 0  | 1  |    | 2     |
| Suicide Attempt/Threat | 0  | 2  | 0  |    | 2     |
| Suspicious Activity    | 0  | 2  | 4  |    | 6     |
| Theft from Vehicle     | 0  | 0  | 2  |    | 2     |
| Theft/Larceny          | 4  | 4  | 10 |    | 18    |
| Threats                | 0  | 0  | 0  |    | 0     |
| Tobacco Laws           | 0  | 0  | 0  |    | 0     |
| Traffic Stop           | 98 | 71 | 65 |    | 234   |
| Trespassing            | 0  | 1  | 2  |    | 3     |
| Vandalism              | 1  | 1  | 1  |    | 3     |
| Vehicle in Ditch       | 0  | 0  | 0  |    | 0     |
| Vulnerable Adult       | 0  | 0  | 0  |    | 0     |
| Warrant                | 0  | 3  | 7  |    | 10    |
| Weapons                | 0  | 0  | 0  |    | 0     |
| Welfare Check          | 1  | 0  | 1  |    | 2     |

# **Annual Statistics**

| Calls for Service |      |
|-------------------|------|
|                   |      |
| Quarter 1         | 1053 |
|                   |      |
| Quarter 2         | 1166 |
|                   |      |
| Quarter 3         | 1158 |
|                   |      |
| Quarter 4         |      |
|                   |      |
| Total             | 3377 |
|                   |      |

| Incident Case Reports |     |
|-----------------------|-----|
|                       |     |
| Quarter 1             | 147 |
|                       |     |
| Quarter 2             | 134 |
|                       |     |
| Quarter 3             | 141 |
|                       |     |
| Quarter 4             |     |
|                       |     |
| Total                 | 422 |
|                       |     |