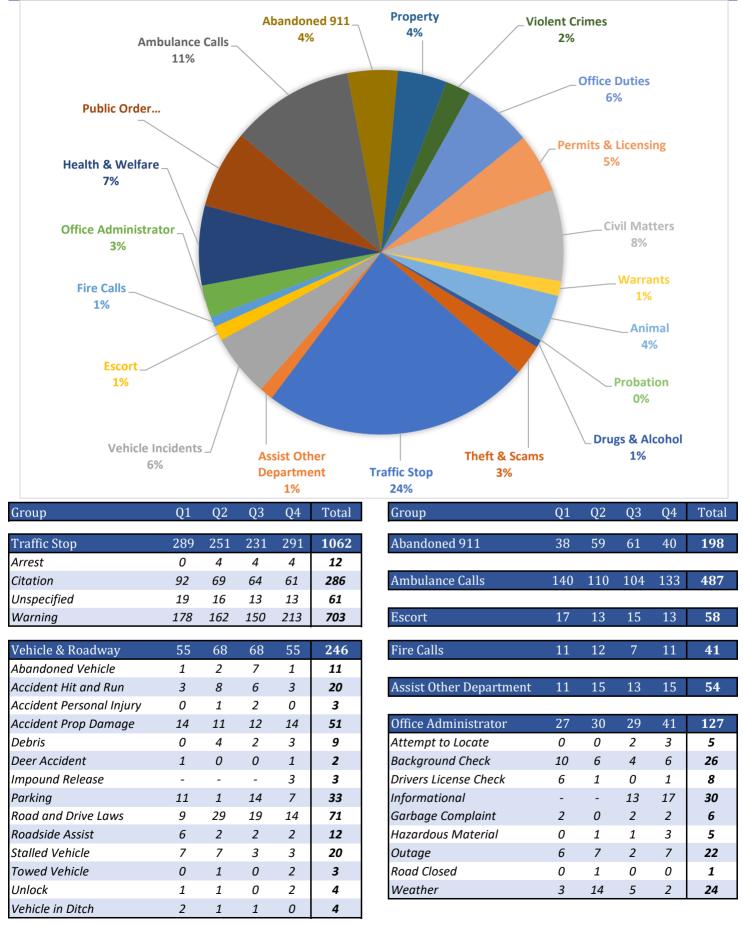

Motion to adjourn was made by Aaron Altman and Seconded by Mark Kurtz Submitted by Seth Miller LFD Secretary

Staff Report

File #: 2025-45

Agenda Date: 2/11/2025

Agenda #: G.1.

2024 Annual Report--Rock County Sheriff.

## SHERIFF'S OFFICE

County of Rock

\*

Sheriff Evan D. Verbrugge 1000 North Bluemound Ave. P.O. Box 613 Luverne, MN 56156 (507) 283-5000 Fax (507) 283-5003

City of Luverne

2024 Report

# Call for Service Report

| Q1 | Q2            | Q3                    | Q4                                                          | Total                                                                           |
|----|---------------|-----------------------|-------------------------------------------------------------|---------------------------------------------------------------------------------|
|    |               |                       |                                                             |                                                                                 |
| 43 | 49            | 63                    | 39                                                          | 194                                                                             |
| 18 | 11            | 17                    | 12                                                          | 58                                                                              |
| 3  | 3             | 4                     | 4                                                           | 14                                                                              |
| 3  | 0             | 1                     | 1                                                           | 5                                                                               |
|    | 43<br>18<br>3 | 43 49<br>18 11<br>3 3 | 43     49     63       18     11     17       3     3     4 | 43     49     63     39       18     11     17     12       3     3     4     4 |

| Door/Window Open | 2 | 1  | 1  | 1 | 5  |
|------------------|---|----|----|---|----|
| Property Check   | 1 | 0  | 1  | 0 | 2  |
| Property Damage  | 1 | 2  | 5  | 4 | 12 |
| Property Found   | 3 | 9  | 10 | 4 | 26 |
| Property Lost    | 3 | 5  | 8  | 2 | 18 |
| Trespassing      | 5 | 14 | 12 | 6 | 37 |
| Vandalism        | 4 | 4  | 4  | 5 | 17 |

| Health and Welfare    | 54 | 91 | 98 | 71 | 314 |
|-----------------------|----|----|----|----|-----|
| Child Maltreatment    | 14 | 10 | 14 | 16 | 54  |
| Family and Child      | 9  | 26 | 24 | 14 | 73  |
| Lost Child            | 0  | 3  | 3  | 0  | 6   |
| Mental Cases          | 1  | 17 | 12 | 9  | 39  |
| Missing Person        | 1  | 3  | 3  | 2  | 9   |
| Public Health         | 0  | 0  | 0  | 0  | 0   |
| Runaway               | 2  | 5  | 7  | 2  | 16  |
| Sudden Death          | 0  | 0  | 1  | 0  | 1   |
| Suicide Attemp/Threat | 3  | 9  | 6  | 1  | 19  |
| Transient             | 3  | 3  | 0  | 1  | 7   |
| Vulnerable Adult      | 2  | 1  | 2  | 1  | 6   |
| Welfare Check         | 19 | 14 | 26 | 25 | 84  |

| Public Order         | 43 | 86 | 80 | 100 | 309 |
|----------------------|----|----|----|-----|-----|
| Disorderly Conduct   | 8  | 7  | 5  | 7   | 27  |
| Curfew               | 0  | 0  | 0  | 1   | 1   |
| Disturbing the Peace | 10 | 19 | 30 | 20  | 79  |
| Harassing Comm       | 3  | 10 | 9  | 28  | 50  |
| Pedestrian           | 2  | 1  | 0  | 1   | 4   |
| Public Nuisance      | 1  | 0  | 0  | 0   | 1   |
| Suspicious Activity  | 16 | 46 | 32 | 38  | 132 |
| Threats              | 2  | 3  | 4  | 5   | 14  |
| Truancy              | 1  | 0  | 0  | 0   | 1   |

| Office & Transport | 68 | 71 | 86 | 47 | 272 |
|--------------------|----|----|----|----|-----|
| Court              | 0  | 0  | 2  | 4  | 6   |
| Fingerprint        | 25 | 29 | 29 | 19 | 102 |
| POR Registration   | 3  | 1  | 1  | 2  | 7   |
| POR Update         | 12 | 5  | 9  | 3  | 29  |
| Test Drug/Alcohol  | 3  | 1  | 2  | 0  | 6   |
| Transport          | 2  | 8  | 4  | 2  | 16  |

| Warrants        | 13 | 16 | 21 | 9 | 59 |
|-----------------|----|----|----|---|----|
| Warrants        | 10 | 11 | 18 | 8 | 47 |
| Search Warrants | 0  | 0  | 0  | 0 | 0  |

| Group                     | Q1 | Q2 | Q3 | Q4 | Total |
|---------------------------|----|----|----|----|-------|
|                           |    |    |    |    |       |
| Theft and Scams           | 21 | 30 | 44 | 24 | 119   |
| Burglary                  | 0  | 3  | 2  | 1  | 6     |
| Fraud/Forg/Counterfiet    | 4  | 3  | 6  | 5  | 18    |
| Gas Drive Off             | 0  | 0  | 2  | 0  | 2     |
| Identity Theft            | 3  | 1  | 1  | 0  | 5     |
| Motor Vehicle Theft       | 0  | 0  | 1  | 0  | 1     |
| NSF Check                 | 1  | 0  | 0  | 1  | 2     |
| Posess of Stolen Property | 0  | 0  | 0  | 0  | 0     |
| Robbery                   | 0  | 0  | 0  | 0  | 0     |
| Scam                      | 5  | 12 | 10 | 4  | 31    |
| Theft from Motor Vehicle  | 0  | 0  | 3  | 1  | 4     |
| Theft/Larceny             | 8  | 11 | 19 | 12 | 50    |

| Permits and Licensing | 88 | 43 | 51 | 51 | 233 |
|-----------------------|----|----|----|----|-----|
| Burn Permit           | 9  | 5  | 0  | 1  | 15  |
| Explosives Permit     | 0  | 0  | 0  | 0  | 0   |
| Permit to Carry       | 43 | 21 | 32 | 33 | 129 |
| Permit to Purchase    | 36 | 17 | 18 | 17 | 88  |
| Solicitor License     | 0  | 0  | 1  | 0  | 1   |

| Drugs and Alcohol | 5 | 15 | 4 | 6 | 30 |
|-------------------|---|----|---|---|----|
| Drunkeness        | 1 | 3  | 0 | 0 | 4  |
| Liquor Laws       | 0 | 1  | 0 | 0 | 1  |
| Narcotics         | 4 | 3  | 4 | 4 | 15 |
| Tobacco Laws      | 0 | 8  | 0 | 2 | 10 |

| Violent Crimes        | 23 | 26 | 26 | 26 | 101 |
|-----------------------|----|----|----|----|-----|
| Arson                 | 0  | 0  | 0  | 0  | 0   |
| Assault               | 0  | 1  | 4  | 3  | 8   |
| Crim Sex Conduct      | 1  | 2  | 2  | 2  | 7   |
| Domestic Assault      | 18 | 13 | 10 | 15 | 56  |
| Homicide              | 0  | 0  | 0  | 0  | 0   |
| Kidnapping/False Imp. | 0  | 0  | 0  | 0  | 0   |
| OFP Violation         | 3  | 9  | 10 | 5  | 27  |
| Weapons               | 1  | 1  | 0  | 1  | 3   |

| Probation  | 0 | 1 | 2 | 0 | 3 |
|------------|---|---|---|---|---|
| Drug Court | 0 | 1 | 2 | 0 | 3 |
| Probation  | 0 | 0 | 0 | 0 | 0 |

| Civil Matters      | 82 | 107 | 105 | 66 | 360 |
|--------------------|----|-----|-----|----|-----|
| Civil Issue        | 12 | 5   | 12  | 24 | 53  |
| Misc Public Assist | 44 | 74  | 57  | 18 | 193 |
| Paper Service      | 26 | 28  | 36  | 24 | 114 |

| Animal Complaint      | 24 | 67 | 60 | 32 | 183 |
|-----------------------|----|----|----|----|-----|
| Dog & Domestic Animal | 24 | 65 | 54 | 29 | 172 |
| Cattle & Farm Animal  | 0  | 2  | 1  | 0  | 3   |
| Wild Animal           | -  | -  | 5  | 3  | 8   |

# Incident Case Reports

| Group                    | Q1 | Q2 | Q3 | Q4 | Total |
|--------------------------|----|----|----|----|-------|
| Accident Fatal           | 0  | 0  | 1  | 0  |       |
| Abandoned 911            | 0  | 0  | 0  | 0  | 0     |
| Accident Hit & Run       | 2  | 4  | 1  | 1  | 8     |
| Accident Personal Injury | 1  | 1  | 1  | 0  | 3     |
| Accident Prop Damage     | 9  | 4  | 6  | 6  | 25    |
| Alarm                    | 1  | 0  | 0  | 0  | 1     |
| Ambulance                | 2  | 4  | 4  | 0  | 10    |
| Assault                  | 0  | 0  | 3  | 3  | 6     |
| Assist Other Department  | 2  | 0  | 0  | 1  | 3     |
| Burglary                 | 0  | 0  | 1  | 0  | 1     |
| Civil Issue              | 2  | 0  | 0  | 0  | 2     |
| Child Maltreatment       | 0  | 0  | 1  | 1  | 2     |
| Criminal Sexual Cond     | 1  | 2  | 2  | 3  | 8     |
| Disorderly               | 1  | 3  | 1  | 2  | 7     |
| Disturbing the Peace     | 0  | 1  | 1  | 0  | 2     |
| Dog and Animal           | 0  | 2  | 2  | 0  | 4     |
| Domestic                 | 7  | 8  | 4  | 3  | 22    |
| Drunkeness               | 0  | 0  | 0  | 0  | 0     |
| DWI                      | 0  | 3  | 3  | 6  | 12    |
| Family and Child         | 1  | 4  | 1  | 1  | 7     |
| Fire Calls               | 1  | 0  | 0  | 0  | 1     |
| Fleeing                  | 0  | 0  | 0  | 0  | 0     |
| Fraud/Forg/Counter       | 2  | 1  | 4  | 3  | 10    |
| Fugitive from Justice    | 0  | 0  | 0  | 1  | 1     |
| Garbage Complaint        | 2  | 0  | 1  | 0  | 3     |
| Harassing Comm           | 1  | 1  | 0  | 2  | 4     |
| Identity Theft           | 2  | 0  | 0  | 0  | 2     |
| Informational            | 0  | 0  | 3  | 0  | 3     |
| Liquor Laws              | 0  | 1  | 0  | 0  | 1     |
| Lost Child               | 0  | 1  | 0  | 0  | 1     |

| Group                  | Q1 | Q2 | Q3 | Q4 | Total |
|------------------------|----|----|----|----|-------|
| Misc Public Assist     | 0  | 2  | 0  | 1  | 3     |
| Missing Person         | 0  | 1  | 1  | 0  | 2     |
| Mental Cases           | 1  | 0  | 0  | 0  | 1     |
| Motor Vehicle Theft    | 0  | 0  | 1  | 0  | 1     |
| Narcotics              | 0  | 0  | 0  | 0  | 0     |
| NSF Check              | 1  | 0  | 0  | 0  | 1     |
| OFP Violation          | 1  | 5  | 1  | 2  | 9     |
| Parking                | 1  | 0  | 0  | 0  | 1     |
| Public Nuisance        | 0  | 0  | 0  | 0  | 0     |
| Property Damage        | 0  | 1  | 0  | 1  | 2     |
| Road and Drive Laws    | 1  | 0  | 1  | 1  | 3     |
| Runaway                | 0  | 0  | 0  | 0  | 0     |
| Scam                   | 0  | 0  | 0  | 0  | 0     |
| Search Warrant         | 0  | 0  | 0  | 0  | 0     |
| Stalled Vehicle        | 0  | 1  | 0  | 0  | 1     |
| Sudden Death           | 1  | 0  | 1  | 0  | 2     |
| Suicide Attempt/Threat | 0  | 2  | 0  | 0  | 2     |
| Suspicious Activity    | 0  | 2  | 4  | 3  | 9     |
| Theft from Vehicle     | 0  | 0  | 2  | 1  | 3     |
| Theft/Larceny          | 4  | 4  | 10 | 0  | 18    |
| Threats                | 0  | 0  | 0  | 0  | 0     |
| Tobacco Laws           | 0  | 0  | 0  | 0  | 0     |
| Traffic Stop           | 98 | 71 | 65 | 63 | 297   |
| Trespassing            | 0  | 1  | 2  | 3  | 6     |
| Vandalism              | 1  | 1  | 1  | 1  | 4     |
| Vehicle in Ditch       | 0  | 0  | 0  | 0  | 0     |
| Vulnerable Adult       | 0  | 0  | 0  | 0  | 0     |
| Warrant                | 0  | 3  | 7  | 3  | 13    |
| Weapons                | 0  | 0  | 0  | 1  | 1     |
| Welfare Check          | 1  | 0  | 1  | 1  | 3     |

# **Annual Statistics**

| Calls for Service |      |
|-------------------|------|
|                   |      |
| Quarter 1         | 1053 |
|                   |      |
| Quarter 2         | 1166 |
|                   |      |
| Quarter 3         | 1158 |
|                   |      |
| Quarter 4         | 1093 |
|                   |      |
| Total             | 4470 |
|                   |      |

| Incident Case Reports |     |
|-----------------------|-----|
|                       |     |
| Quarter 1             | 147 |
| Quarter 1             | 147 |
|                       |     |
| Quarter 2             | 134 |
|                       |     |
| Quarter 3             | 141 |
|                       |     |
|                       |     |
| Quarter 4             | 114 |
|                       |     |
| Total                 | 536 |
|                       |     |
|                       |     |