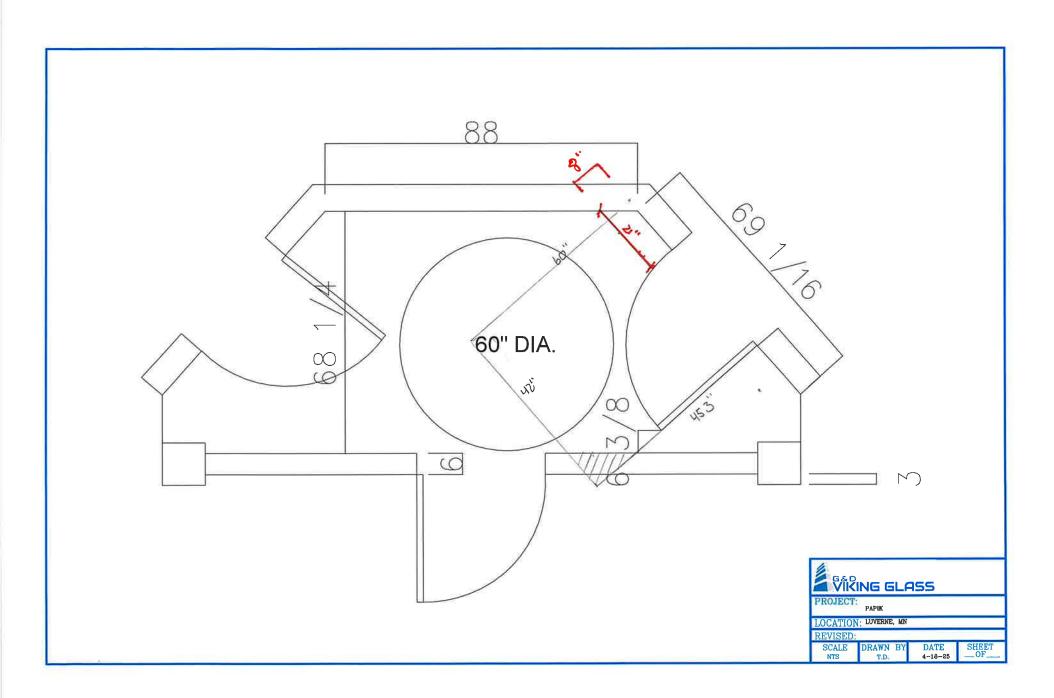

project at 105 E. Main as proposed in the attached design.

The scope of work includes adding a new commercial entrance system to the front center of the building. A Kawneer 1600 curtain wall system and Kawneer wide stile door in a dark bronze anodized finish will be installed with 1" clear tempered low-e insulated glass. The new glass storefront will match the existing arched windows, address HVAC needs for the restaurant, and accommodate handicap accessibility. The total project cost is \$53,680.

Arcade Building LLC is applying for a grant in the amount of \$18,788 and a loan in the amount of \$18,788 at a rate of 4% for 7 years. Arcade Building LLC has met all of the requirements for the loan and grant for this program.

Attachments: Arcade Facade 1
Arcade Facade 2