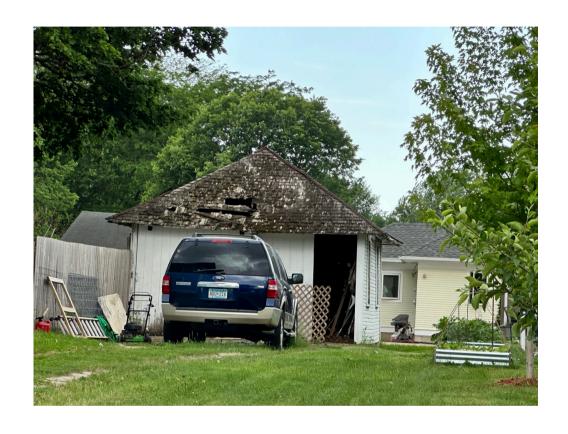

### E. BUSINESS

 Motion to Approve Residential Demolition Grant Request - Troy Bullis - 315 E Park St N.

Bullis has submitted an application for the Residential Demolition Grant Program for property at 315 E Park St. N. Bullis would like to demo the one-stall garage to remove blight. Bullis reports that the structure is dilapidated, hazardous, and unattractive. The roof is falling apart and beyond repair. EMV is \$116,600 (\$11,600 Land, \$105,000 House). Annual taxes are \$1014. Bullis has submitted proper paperwork and meets all the requirements for a Residential Demolition grant for \$1500 for an accessory structure.

Attachments: 315 E Park St N.pdf

2. Motion to Approve Facade Improvement Application for Arcade Building LLC for Project at 105 E. Main St.

Arcade Building LLC has submitted an application for a facade improvement