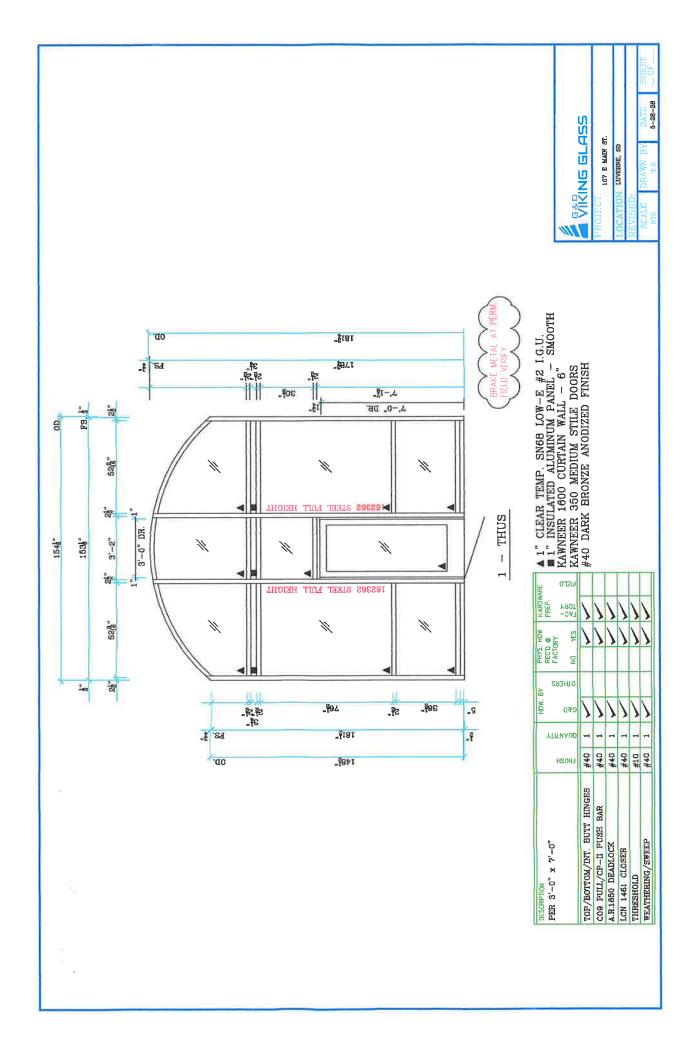

project at 105 E. Main as proposed in the attached design.

The scope of work includes adding a new commercial entrance system to the front center of the building. A Kawneer 1600 curtain wall system and Kawneer wide stile door in a dark bronze anodized finish will be installed with 1" clear tempered low-e insulated glass. The new glass storefront will match the existing arched windows, address HVAC needs for the restaurant, and accommodate handicap accessibility. The total project cost is \$53,680.

Arcade Building LLC is applying for a grant in the amount of \$18,788 and a loan in the amount of \$18,788 at a rate of 4% for 7 years. Arcade Building LLC has met all of the requirements for the loan and grant for this program.

Attachments: Arcade Facade 1
Arcade Facade 2