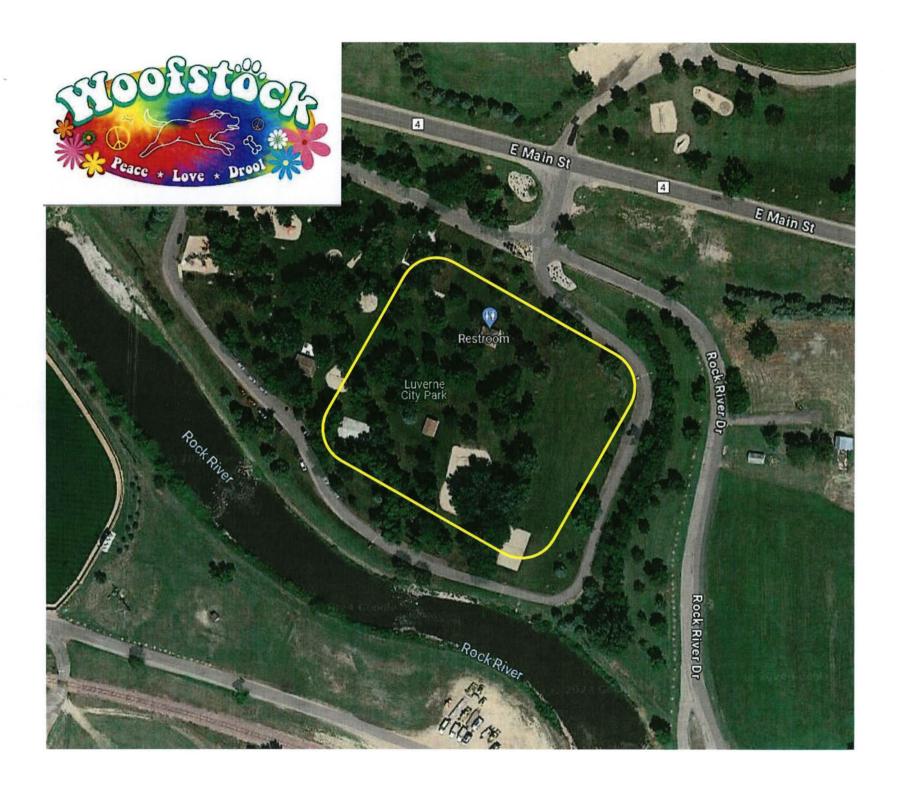

K. MOTIONS AND GENERAL BUSINESS

**K.1.** 2025-111 Private Use of Public Right-of-Way Request for the Luverne Area Chamber on June 8, 2025 at the Luverne City Park

Jane Lanphere has submitted an application to host Woofstock at the City Park on Sunday, June 8 from 3:30 p.m. to 7:00 p.m. This event, for dogs and their owners, will include vendors, food trucks, educational events, and a doggie parade. They will require all dogs to be leashed and will police the area for dog poop.