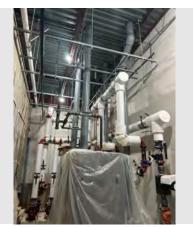

# D. <u>DIRECTOR'S REPORTS & DISCUSSION</u>

1. Child Care Center Construction Update

Construction activities completed in October:

- The new roof top units were installed
- · Other roof penetrations completed
- MEP above ceilings
- Low voltage rough ins
- · Painting
- · Ceiling grid
- · Ceramic tiling
- · Casework delivery & install began
- · Ceiling mounted fixtures began
- · Landscaping finished
- · Aluminum storefronts finished
- Kitchen hood and Ansul system
- · FRP in kitchen
- Flooring in kitchen

- · Bathroom fixtures began
- Mechanical room scopes

Construction activities planned for November:

- · Finish Casework install
- · Solid surfacing
- Continue plumbing fixtures
- Continue ceiling mounted fixtures
- Low voltage, security & alarms
- · Wall protection
- Resilient athletic flooring in activity room
- · Kitchen equipment
- Coiling & overhead door
- · Specialty ceilings
- Toilet compartments
- Toilet accessories
- · Sealed concrete floors

# Attachments: City of Luverne Childcare Center - Interior Remodel -Executive Summary Report - October 2024 Progress Pics 11-8-2024