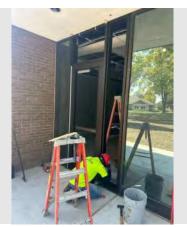

# D. <u>DIRECTOR'S REPORTS & DISCUSSION</u>

1. Child Care Center Construction Update

Construction activities completed in October:

- The new roof top units were installed
- · Other roof penetrations completed
- MEP above ceilings
- Low voltage rough ins
- · Painting
- · Ceiling grid
- · Ceramic tiling
- · Casework delivery & install began
- · Ceiling mounted fixtures began
- · Landscaping finished
- · Aluminum storefronts finished
- Kitchen hood and Ansul system
- · FRP in kitchen
- Flooring in kitchen

- · Bathroom fixtures began
- Mechanical room scopes

Construction activities planned for November:

- · Finish Casework install
- · Solid surfacing
- Continue plumbing fixtures
- Continue ceiling mounted fixtures
- Low voltage, security & alarms
- · Wall protection
- Resilient athletic flooring in activity room
- · Kitchen equipment
- Coiling & overhead door
- · Specialty ceilings
- Toilet compartments
- Toilet accessories
- · Sealed concrete floors

# Attachments: City of Luverne Childcare Center - Interior Remodel -Executive Summary Report - October 2024 Progress Pics 11-8-2024