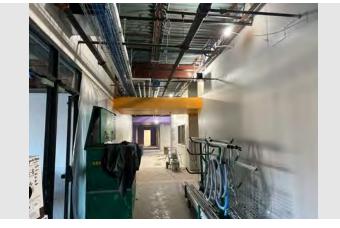

# D. <u>DIRECTOR'S REPORTS & DISCUSSION</u>

1. Child Care Center Construction Update

Construction activities completed in October:

- The new roof top units were installed
- · Other roof penetrations completed
- MEP above ceilings
- Low voltage rough ins
- · Painting
- · Ceiling grid
- · Ceramic tiling
- · Casework delivery & install began
- · Ceiling mounted fixtures began
- · Landscaping finished
- · Aluminum storefronts finished
- Kitchen hood and Ansul system
- · FRP in kitchen
- Flooring in kitchen

- · Bathroom fixtures began
- Mechanical room scopes

Construction activities planned for November:

- · Finish Casework install
- · Solid surfacing
- Continue plumbing fixtures
- Continue ceiling mounted fixtures
- Low voltage, security & alarms
- · Wall protection
- Resilient athletic flooring in activity room
- · Kitchen equipment
- Coiling & overhead door
- · Specialty ceilings
- Toilet compartments
- Toilet accessories
- · Sealed concrete floors

# Attachments: City of Luverne Childcare Center - Interior Remodel -Executive Summary Report - October 2024 Progress Pics 11-8-2024