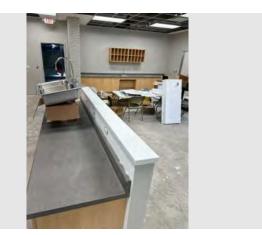

# D. <u>DIRECTOR'S REPORTS & DISCUSSION</u>

1. Child Care Center Construction Update

Construction activities completed in October:

- The new roof top units were installed
- · Other roof penetrations completed
- MEP above ceilings
- Low voltage rough ins
- · Painting
- · Ceiling grid
- · Ceramic tiling
- · Casework delivery & install began
- · Ceiling mounted fixtures began
- · Landscaping finished
- · Aluminum storefronts finished
- Kitchen hood and Ansul system
- · FRP in kitchen
- Flooring in kitchen

- · Bathroom fixtures began
- Mechanical room scopes

Construction activities planned for November:

- · Finish Casework install
- · Solid surfacing
- Continue plumbing fixtures
- Continue ceiling mounted fixtures
- Low voltage, security & alarms
- · Wall protection
- Resilient athletic flooring in activity room
- · Kitchen equipment
- Coiling & overhead door
- · Specialty ceilings
- Toilet compartments
- Toilet accessories
- · Sealed concrete floors

# Attachments: City of Luverne Childcare Center - Interior Remodel -Executive Summary Report - October 2024 Progress Pics 11-8-2024