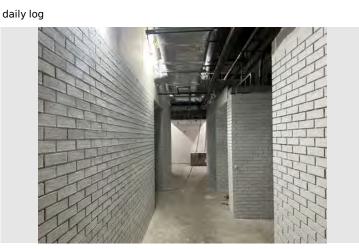

# D. <u>DIRECTOR'S REPORTS & DISCUSSION</u>

1. Child Care Center Construction Update

Construction activities completed in October:

- The new roof top units were installed
- · Other roof penetrations completed
- MEP above ceilings
- Low voltage rough ins
- · Painting
- · Ceiling grid
- · Ceramic tiling
- · Casework delivery & install began
- · Ceiling mounted fixtures began
- · Landscaping finished
- · Aluminum storefronts finished
- Kitchen hood and Ansul system
- · FRP in kitchen
- Flooring in kitchen

- · Bathroom fixtures began
- Mechanical room scopes

Construction activities planned for November:

- · Finish Casework install
- · Solid surfacing
- Continue plumbing fixtures
- Continue ceiling mounted fixtures
- Low voltage, security & alarms
- · Wall protection
- Resilient athletic flooring in activity room
- · Kitchen equipment
- Coiling & overhead door
- · Specialty ceilings
- Toilet compartments
- Toilet accessories
- · Sealed concrete floors

# Attachments: City of Luverne Childcare Center - Interior Remodel -Executive Summary Report - October 2024 Progress Pics 11-8-2024