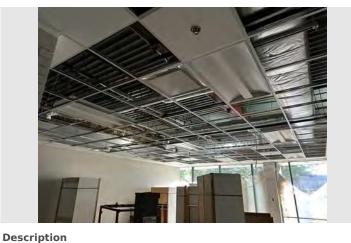

# D. <u>DIRECTOR'S REPORTS & DISCUSSION</u>

1. Child Care Center Construction Update

Construction activities completed in October:

- The new roof top units were installed
- · Other roof penetrations completed
- MEP above ceilings
- Low voltage rough ins
- · Painting
- · Ceiling grid
- · Ceramic tiling
- · Casework delivery & install began
- · Ceiling mounted fixtures began
- · Landscaping finished
- · Aluminum storefronts finished
- Kitchen hood and Ansul system
- · FRP in kitchen
- Flooring in kitchen

- · Bathroom fixtures began
- Mechanical room scopes

Construction activities planned for November:

- · Finish Casework install
- · Solid surfacing
- Continue plumbing fixtures
- Continue ceiling mounted fixtures
- Low voltage, security & alarms
- · Wall protection
- Resilient athletic flooring in activity room
- · Kitchen equipment
- Coiling & overhead door
- · Specialty ceilings
- Toilet compartments
- Toilet accessories
- · Sealed concrete floors

# Attachments: City of Luverne Childcare Center - Interior Remodel -Executive Summary Report - October 2024 Progress Pics 11-8-2024