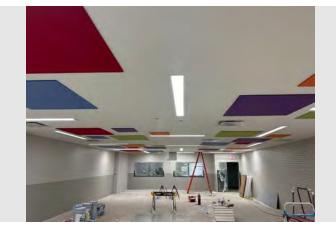

# D. <u>DIRECTOR'S REPORTS & DISCUSSION</u>

1. Child Care Center Construction Update

Construction activities completed in October:

- The new roof top units were installed
- · Other roof penetrations completed
- MEP above ceilings
- Low voltage rough ins
- · Painting
- · Ceiling grid
- · Ceramic tiling
- · Casework delivery & install began
- · Ceiling mounted fixtures began
- · Landscaping finished
- · Aluminum storefronts finished
- Kitchen hood and Ansul system
- · FRP in kitchen
- Flooring in kitchen

- · Bathroom fixtures began
- Mechanical room scopes

Construction activities planned for November:

- · Finish Casework install
- · Solid surfacing
- Continue plumbing fixtures
- Continue ceiling mounted fixtures
- Low voltage, security & alarms
- · Wall protection
- Resilient athletic flooring in activity room
- · Kitchen equipment
- Coiling & overhead door
- · Specialty ceilings
- Toilet compartments
- Toilet accessories
- · Sealed concrete floors

# Attachments: City of Luverne Childcare Center - Interior Remodel -Executive Summary Report - October 2024 Progress Pics 11-8-2024