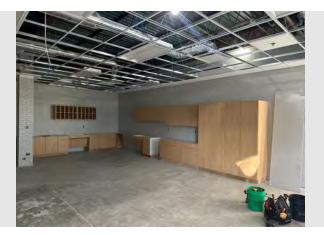

# D. <u>DIRECTOR'S REPORTS & DISCUSSION</u>

1. Child Care Center Construction Update

Construction activities completed in October:

- The new roof top units were installed
- · Other roof penetrations completed
- MEP above ceilings
- Low voltage rough ins
- · Painting
- · Ceiling grid
- · Ceramic tiling
- · Casework delivery & install began
- · Ceiling mounted fixtures began
- · Landscaping finished
- · Aluminum storefronts finished
- Kitchen hood and Ansul system
- · FRP in kitchen
- Flooring in kitchen

- · Bathroom fixtures began
- Mechanical room scopes

Construction activities planned for November:

- · Finish Casework install
- · Solid surfacing
- Continue plumbing fixtures
- Continue ceiling mounted fixtures
- Low voltage, security & alarms
- · Wall protection
- Resilient athletic flooring in activity room
- · Kitchen equipment
- Coiling & overhead door
- · Specialty ceilings
- Toilet compartments
- Toilet accessories
- · Sealed concrete floors

# Attachments: City of Luverne Childcare Center - Interior Remodel -Executive Summary Report - October 2024 Progress Pics 11-8-2024