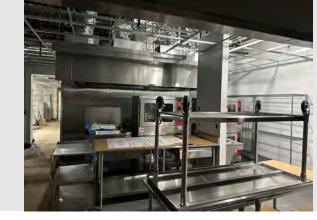

# D. <u>DIRECTOR'S REPORTS & DISCUSSION</u>

1. Child Care Center Construction Update

Construction activities completed in October:

- The new roof top units were installed
- · Other roof penetrations completed
- MEP above ceilings
- Low voltage rough ins
- · Painting
- · Ceiling grid
- · Ceramic tiling
- · Casework delivery & install began
- · Ceiling mounted fixtures began
- · Landscaping finished
- · Aluminum storefronts finished
- Kitchen hood and Ansul system
- · FRP in kitchen
- Flooring in kitchen

- · Bathroom fixtures began
- Mechanical room scopes

Construction activities planned for November:

- · Finish Casework install
- · Solid surfacing
- Continue plumbing fixtures
- Continue ceiling mounted fixtures
- Low voltage, security & alarms
- · Wall protection
- Resilient athletic flooring in activity room
- · Kitchen equipment
- Coiling & overhead door
- · Specialty ceilings
- Toilet compartments
- Toilet accessories
- · Sealed concrete floors

# Attachments: City of Luverne Childcare Center - Interior Remodel -Executive Summary Report - October 2024 Progress Pics 11-8-2024