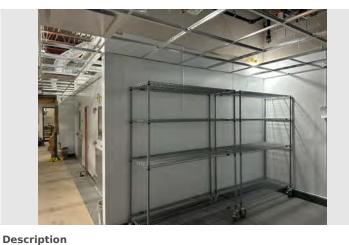

- · Bathroom fixtures began
- Mechanical room scopes

Construction activities planned for November:

- · Finish Casework install
- · Solid surfacing
- Continue plumbing fixtures
- Continue ceiling mounted fixtures
- Low voltage, security & alarms
- · Wall protection
- Resilient athletic flooring in activity room
- · Kitchen equipment
- Coiling & overhead door
- · Specialty ceilings
- Toilet compartments
- Toilet accessories
- · Sealed concrete floors

# Attachments: City of Luverne Childcare Center - Interior Remodel -Executive Summary Report - October 2024 Progress Pics 11-8-2024