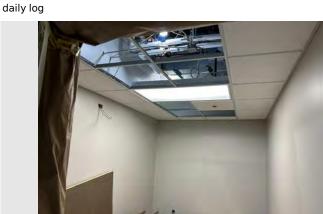

# D. <u>DIRECTOR'S REPORTS & DISCUSSION</u>

1. Child Care Center Construction Update

Construction activities completed in October:

- The new roof top units were installed
- · Other roof penetrations completed
- MEP above ceilings
- Low voltage rough ins
- · Painting
- · Ceiling grid
- · Ceramic tiling
- · Casework delivery & install began
- · Ceiling mounted fixtures began
- · Landscaping finished
- · Aluminum storefronts finished
- Kitchen hood and Ansul system
- · FRP in kitchen
- Flooring in kitchen

- · Bathroom fixtures began
- Mechanical room scopes

Construction activities planned for November:

- · Finish Casework install
- · Solid surfacing
- Continue plumbing fixtures
- Continue ceiling mounted fixtures
- Low voltage, security & alarms
- · Wall protection
- Resilient athletic flooring in activity room
- · Kitchen equipment
- Coiling & overhead door
- · Specialty ceilings
- Toilet compartments
- Toilet accessories
- · Sealed concrete floors

# Attachments: City of Luverne Childcare Center - Interior Remodel -Executive Summary Report - October 2024 Progress Pics 11-8-2024