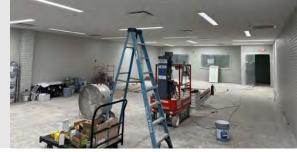

# D. <u>DIRECTOR'S REPORTS & DISCUSSION</u>

1. Child Care Center Construction Update

Construction activities completed in October:

- The new roof top units were installed
- · Other roof penetrations completed
- MEP above ceilings
- Low voltage rough ins
- · Painting
- · Ceiling grid
- · Ceramic tiling
- · Casework delivery & install began
- · Ceiling mounted fixtures began
- · Landscaping finished
- · Aluminum storefronts finished
- Kitchen hood and Ansul system
- · FRP in kitchen
- Flooring in kitchen

- · Bathroom fixtures began
- Mechanical room scopes

Construction activities planned for November:

- · Finish Casework install
- · Solid surfacing
- Continue plumbing fixtures
- Continue ceiling mounted fixtures
- Low voltage, security & alarms
- · Wall protection
- Resilient athletic flooring in activity room
- · Kitchen equipment
- Coiling & overhead door
- · Specialty ceilings
- Toilet compartments
- Toilet accessories
- · Sealed concrete floors

# Attachments: City of Luverne Childcare Center - Interior Remodel -Executive Summary Report - October 2024 Progress Pics 11-8-2024