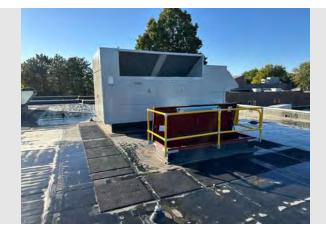

# D. <u>DIRECTOR'S REPORTS & DISCUSSION</u>

1. Child Care Center Construction Update

Construction activities completed in October:

- The new roof top units were installed
- · Other roof penetrations completed
- MEP above ceilings
- Low voltage rough ins
- · Painting
- · Ceiling grid
- · Ceramic tiling
- · Casework delivery & install began
- · Ceiling mounted fixtures began
- · Landscaping finished
- · Aluminum storefronts finished
- Kitchen hood and Ansul system
- · FRP in kitchen
- Flooring in kitchen

- · Bathroom fixtures began
- Mechanical room scopes

Construction activities planned for November:

- · Finish Casework install
- · Solid surfacing
- Continue plumbing fixtures
- Continue ceiling mounted fixtures
- Low voltage, security & alarms
- · Wall protection
- Resilient athletic flooring in activity room
- · Kitchen equipment
- Coiling & overhead door
- · Specialty ceilings
- Toilet compartments
- Toilet accessories
- · Sealed concrete floors

# Attachments: City of Luverne Childcare Center - Interior Remodel -Executive Summary Report - October 2024 Progress Pics 11-8-2024