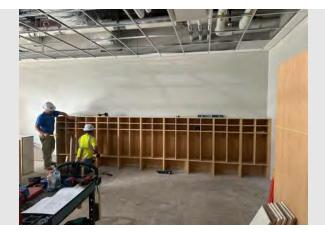

# D. <u>DIRECTOR'S REPORTS & DISCUSSION</u>

1. Child Care Center Construction Update

Construction activities completed in October:

- The new roof top units were installed
- · Other roof penetrations completed
- MEP above ceilings
- Low voltage rough ins
- · Painting
- · Ceiling grid
- · Ceramic tiling
- · Casework delivery & install began
- · Ceiling mounted fixtures began
- · Landscaping finished
- · Aluminum storefronts finished
- Kitchen hood and Ansul system
- · FRP in kitchen
- Flooring in kitchen

- · Bathroom fixtures began
- Mechanical room scopes

Construction activities planned for November:

- · Finish Casework install
- · Solid surfacing
- Continue plumbing fixtures
- Continue ceiling mounted fixtures
- Low voltage, security & alarms
- · Wall protection
- Resilient athletic flooring in activity room
- · Kitchen equipment
- Coiling & overhead door
- · Specialty ceilings
- Toilet compartments
- Toilet accessories
- · Sealed concrete floors

# Attachments: City of Luverne Childcare Center - Interior Remodel -Executive Summary Report - October 2024 Progress Pics 11-8-2024