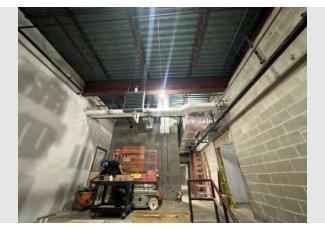

# D. <u>DIRECTOR'S REPORTS & DISCUSSION</u>

1. Child Care Center Construction Update

Construction activities completed in October:

- The new roof top units were installed
- · Other roof penetrations completed
- MEP above ceilings
- Low voltage rough ins
- · Painting
- · Ceiling grid
- · Ceramic tiling
- · Casework delivery & install began
- · Ceiling mounted fixtures began
- · Landscaping finished
- · Aluminum storefronts finished
- Kitchen hood and Ansul system
- · FRP in kitchen
- Flooring in kitchen

- · Bathroom fixtures began
- Mechanical room scopes

Construction activities planned for November:

- · Finish Casework install
- · Solid surfacing
- Continue plumbing fixtures
- Continue ceiling mounted fixtures
- Low voltage, security & alarms
- · Wall protection
- Resilient athletic flooring in activity room
- · Kitchen equipment
- Coiling & overhead door
- · Specialty ceilings
- Toilet compartments
- Toilet accessories
- · Sealed concrete floors

# Attachments: City of Luverne Childcare Center - Interior Remodel -Executive Summary Report - October 2024 Progress Pics 11-8-2024