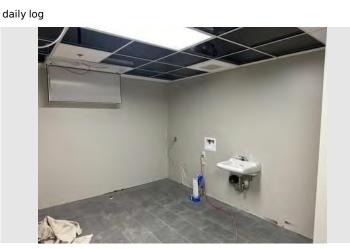

# D. <u>DIRECTOR'S REPORTS & DISCUSSION</u>

1. Child Care Center Construction Update

Construction activities completed in October:

- The new roof top units were installed
- · Other roof penetrations completed
- MEP above ceilings
- Low voltage rough ins
- · Painting
- · Ceiling grid
- · Ceramic tiling
- · Casework delivery & install began
- · Ceiling mounted fixtures began
- · Landscaping finished
- · Aluminum storefronts finished
- Kitchen hood and Ansul system
- · FRP in kitchen
- Flooring in kitchen

- · Bathroom fixtures began
- Mechanical room scopes

Construction activities planned for November:

- · Finish Casework install
- · Solid surfacing
- Continue plumbing fixtures
- Continue ceiling mounted fixtures
- Low voltage, security & alarms
- · Wall protection
- Resilient athletic flooring in activity room
- · Kitchen equipment
- Coiling & overhead door
- · Specialty ceilings
- Toilet compartments
- Toilet accessories
- · Sealed concrete floors

# Attachments: City of Luverne Childcare Center - Interior Remodel -Executive Summary Report - October 2024 Progress Pics 11-8-2024