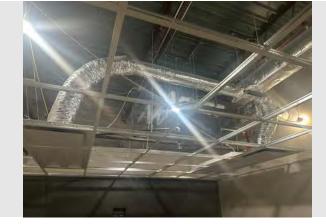

# D. <u>DIRECTOR'S REPORTS & DISCUSSION</u>

1. Child Care Center Construction Update

Construction activities completed in October:

- The new roof top units were installed
- · Other roof penetrations completed
- MEP above ceilings
- Low voltage rough ins
- · Painting
- · Ceiling grid
- · Ceramic tiling
- · Casework delivery & install began
- · Ceiling mounted fixtures began
- · Landscaping finished
- · Aluminum storefronts finished
- Kitchen hood and Ansul system
- · FRP in kitchen
- Flooring in kitchen

- · Bathroom fixtures began
- Mechanical room scopes

Construction activities planned for November:

- · Finish Casework install
- · Solid surfacing
- Continue plumbing fixtures
- Continue ceiling mounted fixtures
- Low voltage, security & alarms
- · Wall protection
- Resilient athletic flooring in activity room
- · Kitchen equipment
- Coiling & overhead door
- · Specialty ceilings
- Toilet compartments
- Toilet accessories
- · Sealed concrete floors

# Attachments: City of Luverne Childcare Center - Interior Remodel -Executive Summary Report - October 2024 Progress Pics 11-8-2024