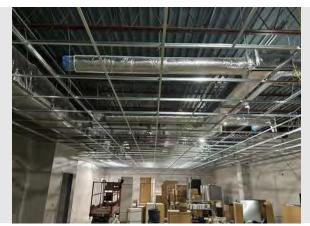

# D. <u>DIRECTOR'S REPORTS & DISCUSSION</u>

1. Child Care Center Construction Update

Construction activities completed in October:

- The new roof top units were installed
- · Other roof penetrations completed
- MEP above ceilings
- Low voltage rough ins
- · Painting
- · Ceiling grid
- · Ceramic tiling
- · Casework delivery & install began
- · Ceiling mounted fixtures began
- · Landscaping finished
- · Aluminum storefronts finished
- Kitchen hood and Ansul system
- · FRP in kitchen
- Flooring in kitchen

- · Bathroom fixtures began
- Mechanical room scopes

Construction activities planned for November:

- · Finish Casework install
- · Solid surfacing
- Continue plumbing fixtures
- Continue ceiling mounted fixtures
- Low voltage, security & alarms
- · Wall protection
- Resilient athletic flooring in activity room
- · Kitchen equipment
- Coiling & overhead door
- · Specialty ceilings
- Toilet compartments
- Toilet accessories
- · Sealed concrete floors

# Attachments: City of Luverne Childcare Center - Interior Remodel -Executive Summary Report - October 2024 Progress Pics 11-8-2024