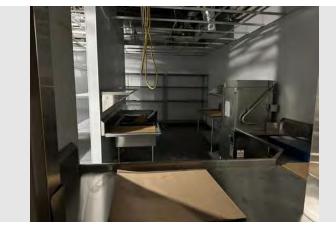

# D. <u>DIRECTOR'S REPORTS & DISCUSSION</u>

1. Child Care Center Construction Update

Construction activities completed in October:

- The new roof top units were installed
- · Other roof penetrations completed
- MEP above ceilings
- Low voltage rough ins
- · Painting
- · Ceiling grid
- · Ceramic tiling
- · Casework delivery & install began
- · Ceiling mounted fixtures began
- · Landscaping finished
- · Aluminum storefronts finished
- Kitchen hood and Ansul system
- · FRP in kitchen
- Flooring in kitchen

- · Bathroom fixtures began
- Mechanical room scopes

Construction activities planned for November:

- · Finish Casework install
- · Solid surfacing
- Continue plumbing fixtures
- Continue ceiling mounted fixtures
- Low voltage, security & alarms
- · Wall protection
- Resilient athletic flooring in activity room
- · Kitchen equipment
- Coiling & overhead door
- · Specialty ceilings
- Toilet compartments
- Toilet accessories
- · Sealed concrete floors

# Attachments: City of Luverne Childcare Center - Interior Remodel -Executive Summary Report - October 2024 Progress Pics 11-8-2024