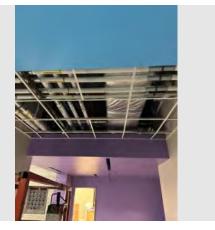

# D. <u>DIRECTOR'S REPORTS & DISCUSSION</u>

1. Child Care Center Construction Update

Construction activities completed in October:

- The new roof top units were installed
- · Other roof penetrations completed
- MEP above ceilings
- Low voltage rough ins
- · Painting
- · Ceiling grid
- · Ceramic tiling
- · Casework delivery & install began
- · Ceiling mounted fixtures began
- · Landscaping finished
- · Aluminum storefronts finished
- Kitchen hood and Ansul system
- · FRP in kitchen
- Flooring in kitchen

- · Bathroom fixtures began
- Mechanical room scopes

Construction activities planned for November:

- · Finish Casework install
- · Solid surfacing
- Continue plumbing fixtures
- Continue ceiling mounted fixtures
- Low voltage, security & alarms
- · Wall protection
- Resilient athletic flooring in activity room
- · Kitchen equipment
- Coiling & overhead door
- · Specialty ceilings
- Toilet compartments
- Toilet accessories
- · Sealed concrete floors

# Attachments: City of Luverne Childcare Center - Interior Remodel -Executive Summary Report - October 2024 Progress Pics 11-8-2024