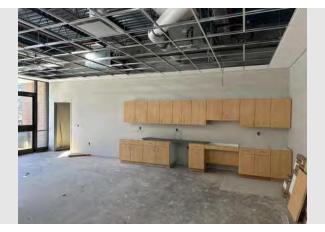

# D. <u>DIRECTOR'S REPORTS & DISCUSSION</u>

1. Child Care Center Construction Update

Construction activities completed in October:

- The new roof top units were installed
- · Other roof penetrations completed
- MEP above ceilings
- Low voltage rough ins
- · Painting
- · Ceiling grid
- · Ceramic tiling
- · Casework delivery & install began
- · Ceiling mounted fixtures began
- · Landscaping finished
- · Aluminum storefronts finished
- Kitchen hood and Ansul system
- · FRP in kitchen
- Flooring in kitchen

- · Bathroom fixtures began
- Mechanical room scopes

Construction activities planned for November:

- · Finish Casework install
- · Solid surfacing
- Continue plumbing fixtures
- Continue ceiling mounted fixtures
- Low voltage, security & alarms
- · Wall protection
- Resilient athletic flooring in activity room
- · Kitchen equipment
- Coiling & overhead door
- · Specialty ceilings
- Toilet compartments
- Toilet accessories
- · Sealed concrete floors

# Attachments: City of Luverne Childcare Center - Interior Remodel -Executive Summary Report - October 2024 Progress Pics 11-8-2024