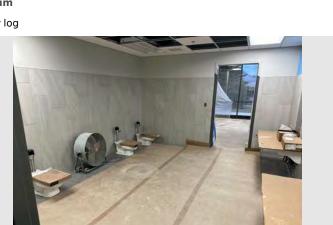

# D. <u>DIRECTOR'S REPORTS & DISCUSSION</u>

1. Child Care Center Construction Update

Construction activities completed in October:

- The new roof top units were installed
- · Other roof penetrations completed
- MEP above ceilings
- Low voltage rough ins
- · Painting
- · Ceiling grid
- · Ceramic tiling
- · Casework delivery & install began
- · Ceiling mounted fixtures began
- · Landscaping finished
- · Aluminum storefronts finished
- Kitchen hood and Ansul system
- · FRP in kitchen
- Flooring in kitchen

- · Bathroom fixtures began
- Mechanical room scopes

Construction activities planned for November:

- · Finish Casework install
- · Solid surfacing
- Continue plumbing fixtures
- Continue ceiling mounted fixtures
- Low voltage, security & alarms
- · Wall protection
- Resilient athletic flooring in activity room
- · Kitchen equipment
- Coiling & overhead door
- · Specialty ceilings
- Toilet compartments
- Toilet accessories
- · Sealed concrete floors

# Attachments: City of Luverne Childcare Center - Interior Remodel -Executive Summary Report - October 2024 Progress Pics 11-8-2024