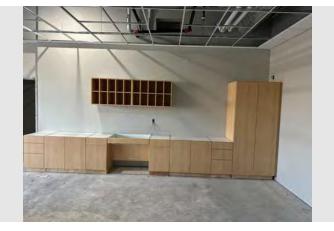

# D. <u>DIRECTOR'S REPORTS & DISCUSSION</u>

1. Child Care Center Construction Update

Construction activities completed in October:

- The new roof top units were installed
- · Other roof penetrations completed
- MEP above ceilings
- Low voltage rough ins
- · Painting
- · Ceiling grid
- · Ceramic tiling
- · Casework delivery & install began
- · Ceiling mounted fixtures began
- · Landscaping finished
- · Aluminum storefronts finished
- Kitchen hood and Ansul system
- · FRP in kitchen
- Flooring in kitchen

- · Bathroom fixtures began
- Mechanical room scopes

Construction activities planned for November:

- · Finish Casework install
- · Solid surfacing
- Continue plumbing fixtures
- Continue ceiling mounted fixtures
- Low voltage, security & alarms
- · Wall protection
- Resilient athletic flooring in activity room
- · Kitchen equipment
- Coiling & overhead door
- · Specialty ceilings
- Toilet compartments
- Toilet accessories
- · Sealed concrete floors

# Attachments: City of Luverne Childcare Center - Interior Remodel -Executive Summary Report - October 2024 Progress Pics 11-8-2024