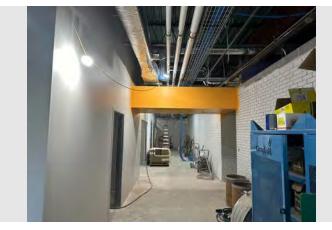

# D. <u>DIRECTOR'S REPORTS & DISCUSSION</u>

1. Child Care Center Construction Update

Construction activities completed in October:

- The new roof top units were installed
- · Other roof penetrations completed
- MEP above ceilings
- Low voltage rough ins
- · Painting
- · Ceiling grid
- · Ceramic tiling
- · Casework delivery & install began
- · Ceiling mounted fixtures began
- · Landscaping finished
- · Aluminum storefronts finished
- Kitchen hood and Ansul system
- · FRP in kitchen
- Flooring in kitchen

- · Bathroom fixtures began
- Mechanical room scopes

Construction activities planned for November:

- · Finish Casework install
- · Solid surfacing
- Continue plumbing fixtures
- Continue ceiling mounted fixtures
- Low voltage, security & alarms
- · Wall protection
- Resilient athletic flooring in activity room
- · Kitchen equipment
- Coiling & overhead door
- · Specialty ceilings
- Toilet compartments
- Toilet accessories
- · Sealed concrete floors

# Attachments: City of Luverne Childcare Center - Interior Remodel -Executive Summary Report - October 2024 Progress Pics 11-8-2024