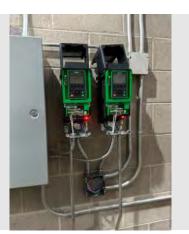

- · Bathroom fixtures began
- Mechanical room scopes

Construction activities planned for November:

- · Finish Casework install
- · Solid surfacing
- Continue plumbing fixtures
- Continue ceiling mounted fixtures
- Low voltage, security & alarms
- · Wall protection
- Resilient athletic flooring in activity room
- · Kitchen equipment
- Coiling & overhead door
- · Specialty ceilings
- Toilet compartments
- Toilet accessories
- · Sealed concrete floors

# Attachments: City of Luverne Childcare Center - Interior Remodel -Executive Summary Report - October 2024 Progress Pics 11-8-2024