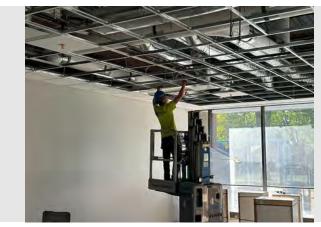

# D. <u>DIRECTOR'S REPORTS & DISCUSSION</u>

1. Child Care Center Construction Update

Construction activities completed in October:

- The new roof top units were installed
- · Other roof penetrations completed
- MEP above ceilings
- Low voltage rough ins
- · Painting
- · Ceiling grid
- · Ceramic tiling
- · Casework delivery & install began
- · Ceiling mounted fixtures began
- · Landscaping finished
- · Aluminum storefronts finished
- Kitchen hood and Ansul system
- · FRP in kitchen
- Flooring in kitchen

- · Bathroom fixtures began
- Mechanical room scopes

Construction activities planned for November:

- · Finish Casework install
- · Solid surfacing
- Continue plumbing fixtures
- Continue ceiling mounted fixtures
- Low voltage, security & alarms
- · Wall protection
- Resilient athletic flooring in activity room
- · Kitchen equipment
- Coiling & overhead door
- · Specialty ceilings
- Toilet compartments
- Toilet accessories
- · Sealed concrete floors

# Attachments: City of Luverne Childcare Center - Interior Remodel -Executive Summary Report - October 2024 Progress Pics 11-8-2024