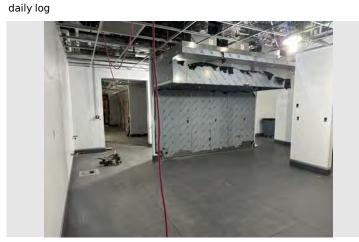

# D. <u>DIRECTOR'S REPORTS & DISCUSSION</u>

1. Child Care Center Construction Update

Construction activities completed in October:

- The new roof top units were installed
- · Other roof penetrations completed
- MEP above ceilings
- Low voltage rough ins
- · Painting
- · Ceiling grid
- · Ceramic tiling
- · Casework delivery & install began
- · Ceiling mounted fixtures began
- · Landscaping finished
- · Aluminum storefronts finished
- Kitchen hood and Ansul system
- · FRP in kitchen
- Flooring in kitchen

- · Bathroom fixtures began
- Mechanical room scopes

Construction activities planned for November:

- · Finish Casework install
- · Solid surfacing
- Continue plumbing fixtures
- Continue ceiling mounted fixtures
- Low voltage, security & alarms
- · Wall protection
- Resilient athletic flooring in activity room
- · Kitchen equipment
- Coiling & overhead door
- · Specialty ceilings
- Toilet compartments
- Toilet accessories
- · Sealed concrete floors

# Attachments: City of Luverne Childcare Center - Interior Remodel -Executive Summary Report - October 2024 Progress Pics 11-8-2024