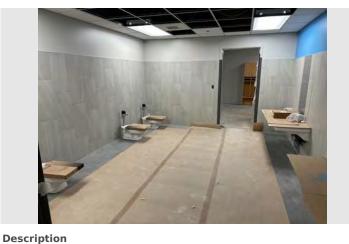

# D. <u>DIRECTOR'S REPORTS & DISCUSSION</u>

1. Child Care Center Construction Update

Construction activities completed in October:

- The new roof top units were installed
- · Other roof penetrations completed
- MEP above ceilings
- Low voltage rough ins
- · Painting
- · Ceiling grid
- · Ceramic tiling
- · Casework delivery & install began
- · Ceiling mounted fixtures began
- · Landscaping finished
- · Aluminum storefronts finished
- Kitchen hood and Ansul system
- · FRP in kitchen
- Flooring in kitchen

- · Bathroom fixtures began
- Mechanical room scopes

Construction activities planned for November:

- · Finish Casework install
- · Solid surfacing
- Continue plumbing fixtures
- Continue ceiling mounted fixtures
- Low voltage, security & alarms
- · Wall protection
- Resilient athletic flooring in activity room
- · Kitchen equipment
- Coiling & overhead door
- · Specialty ceilings
- Toilet compartments
- Toilet accessories
- · Sealed concrete floors

# Attachments: City of Luverne Childcare Center - Interior Remodel -Executive Summary Report - October 2024 Progress Pics 11-8-2024