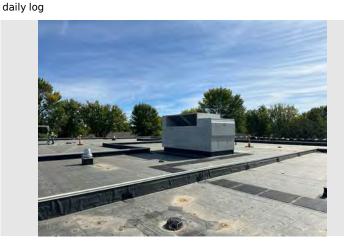

# D. <u>DIRECTOR'S REPORTS & DISCUSSION</u>

1. Child Care Center Construction Update

Construction activities completed in October:

- The new roof top units were installed
- · Other roof penetrations completed
- MEP above ceilings
- Low voltage rough ins
- · Painting
- · Ceiling grid
- · Ceramic tiling
- · Casework delivery & install began
- · Ceiling mounted fixtures began
- · Landscaping finished
- · Aluminum storefronts finished
- Kitchen hood and Ansul system
- · FRP in kitchen
- Flooring in kitchen

- · Bathroom fixtures began
- Mechanical room scopes

Construction activities planned for November:

- · Finish Casework install
- · Solid surfacing
- Continue plumbing fixtures
- Continue ceiling mounted fixtures
- Low voltage, security & alarms
- · Wall protection
- Resilient athletic flooring in activity room
- · Kitchen equipment
- Coiling & overhead door
- · Specialty ceilings
- Toilet compartments
- Toilet accessories
- · Sealed concrete floors

# Attachments: City of Luverne Childcare Center - Interior Remodel -Executive Summary Report - October 2024 Progress Pics 11-8-2024