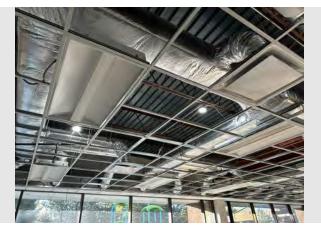

# D. <u>DIRECTOR'S REPORTS & DISCUSSION</u>

1. Child Care Center Construction Update

Construction activities completed in October:

- The new roof top units were installed
- · Other roof penetrations completed
- MEP above ceilings
- Low voltage rough ins
- · Painting
- · Ceiling grid
- · Ceramic tiling
- · Casework delivery & install began
- · Ceiling mounted fixtures began
- · Landscaping finished
- · Aluminum storefronts finished
- Kitchen hood and Ansul system
- · FRP in kitchen
- Flooring in kitchen

- · Bathroom fixtures began
- Mechanical room scopes

Construction activities planned for November:

- · Finish Casework install
- · Solid surfacing
- Continue plumbing fixtures
- Continue ceiling mounted fixtures
- Low voltage, security & alarms
- · Wall protection
- Resilient athletic flooring in activity room
- · Kitchen equipment
- Coiling & overhead door
- · Specialty ceilings
- Toilet compartments
- Toilet accessories
- · Sealed concrete floors

# Attachments: City of Luverne Childcare Center - Interior Remodel -Executive Summary Report - October 2024 Progress Pics 11-8-2024