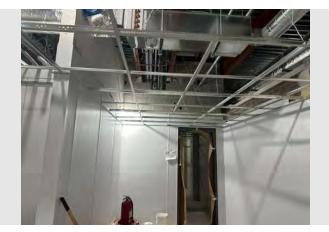

# D. <u>DIRECTOR'S REPORTS & DISCUSSION</u>

1. Child Care Center Construction Update

Construction activities completed in October:

- The new roof top units were installed
- · Other roof penetrations completed
- MEP above ceilings
- Low voltage rough ins
- · Painting
- · Ceiling grid
- · Ceramic tiling
- · Casework delivery & install began
- · Ceiling mounted fixtures began
- · Landscaping finished
- · Aluminum storefronts finished
- Kitchen hood and Ansul system
- · FRP in kitchen
- Flooring in kitchen

- · Bathroom fixtures began
- Mechanical room scopes

Construction activities planned for November:

- · Finish Casework install
- · Solid surfacing
- Continue plumbing fixtures
- Continue ceiling mounted fixtures
- Low voltage, security & alarms
- · Wall protection
- Resilient athletic flooring in activity room
- · Kitchen equipment
- Coiling & overhead door
- · Specialty ceilings
- Toilet compartments
- Toilet accessories
- · Sealed concrete floors

# Attachments: City of Luverne Childcare Center - Interior Remodel -Executive Summary Report - October 2024 Progress Pics 11-8-2024