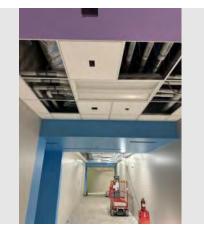

# D. <u>DIRECTOR'S REPORTS & DISCUSSION</u>

1. Child Care Center Construction Update

Construction activities completed in October:

- The new roof top units were installed
- · Other roof penetrations completed
- MEP above ceilings
- Low voltage rough ins
- · Painting
- · Ceiling grid
- · Ceramic tiling
- · Casework delivery & install began
- · Ceiling mounted fixtures began
- · Landscaping finished
- · Aluminum storefronts finished
- Kitchen hood and Ansul system
- · FRP in kitchen
- Flooring in kitchen

- · Bathroom fixtures began
- Mechanical room scopes

Construction activities planned for November:

- · Finish Casework install
- · Solid surfacing
- Continue plumbing fixtures
- Continue ceiling mounted fixtures
- Low voltage, security & alarms
- · Wall protection
- Resilient athletic flooring in activity room
- · Kitchen equipment
- Coiling & overhead door
- · Specialty ceilings
- Toilet compartments
- Toilet accessories
- · Sealed concrete floors

# Attachments: City of Luverne Childcare Center - Interior Remodel -Executive Summary Report - October 2024 Progress Pics 11-8-2024