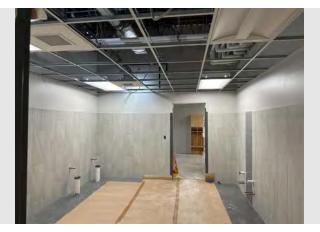

# D. <u>DIRECTOR'S REPORTS & DISCUSSION</u>

1. Child Care Center Construction Update

Construction activities completed in October:

- The new roof top units were installed
- · Other roof penetrations completed
- MEP above ceilings
- Low voltage rough ins
- · Painting
- · Ceiling grid
- · Ceramic tiling
- · Casework delivery & install began
- · Ceiling mounted fixtures began
- · Landscaping finished
- · Aluminum storefronts finished
- Kitchen hood and Ansul system
- · FRP in kitchen
- Flooring in kitchen

- · Bathroom fixtures began
- Mechanical room scopes

Construction activities planned for November:

- · Finish Casework install
- · Solid surfacing
- Continue plumbing fixtures
- Continue ceiling mounted fixtures
- Low voltage, security & alarms
- · Wall protection
- Resilient athletic flooring in activity room
- · Kitchen equipment
- Coiling & overhead door
- · Specialty ceilings
- Toilet compartments
- Toilet accessories
- · Sealed concrete floors

# Attachments: City of Luverne Childcare Center - Interior Remodel -Executive Summary Report - October 2024 Progress Pics 11-8-2024